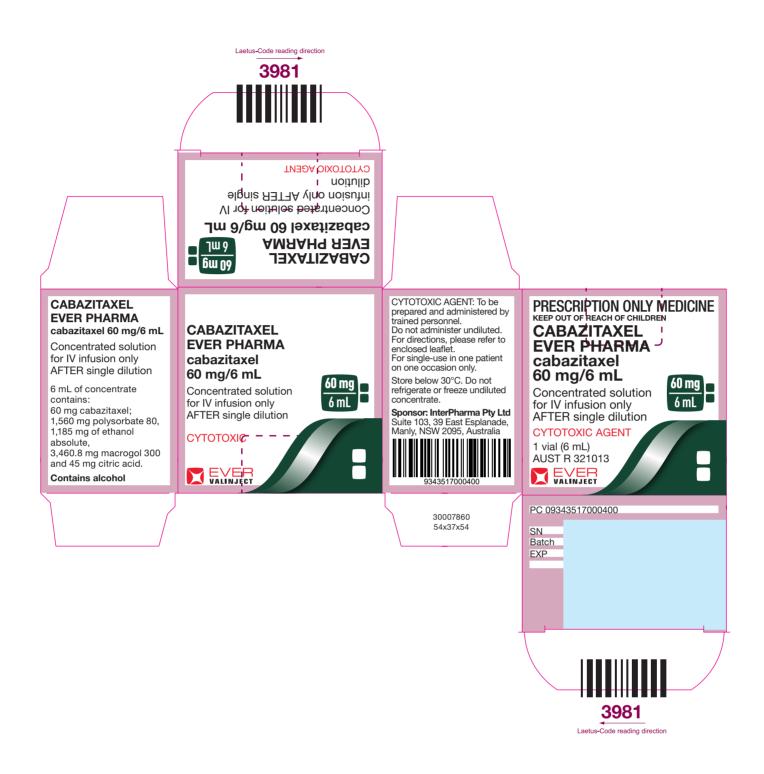

| Layout Managen            | ner | nt                | EVER PHARMA    |
|---------------------------|-----|-------------------|----------------|
| Neutral template version: | 21. | .11.2018_V4       |                |
| Date / version:           | 14. | 10.2020           |                |
| Packaging type:           | Fol | ding Box          |                |
| Dimension / size:         | 54  | x 37 x 54 mm      |                |
| Material / product name:  | Ca  | bazitaxel         |                |
| Country:                  | AU  |                   |                |
| Customer:                 | EV  | ER Valinject GmbH |                |
| Material number customer: | Xx  | кх                |                |
| Material number EVJ:      | 300 | 007860            |                |
| Laetus Pharmacode:        | 398 | 31                |                |
| Print colors:             |     | Black             |                |
|                           |     | PMS 185 C         |                |
|                           |     | PMS 3435 C        |                |
| Technical colors:         |     | Diecut            | Text free area |
|                           |     | Varnish free      |                |